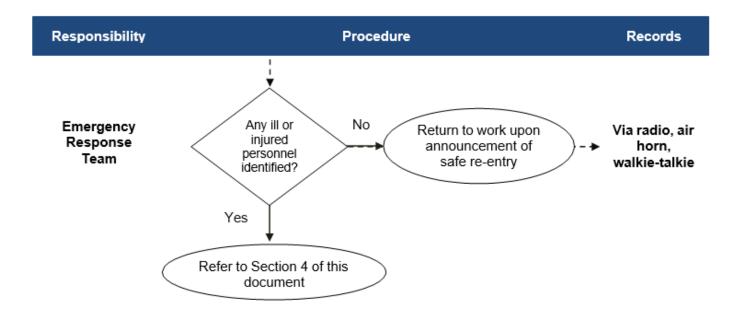

## STANDARD EMERGENCY RESPONSE PROCESSES

1. Workflow – Emergency Evacuation Procedure

|                                                             | Standard Emergency Response Processes |         |
|-------------------------------------------------------------|---------------------------------------|---------|
|                                                             | Doc No:                               | Rev No: |
|                                                             |                                       |         |
| INVIGOUR ENERGY<br>CONSULTANEY TECHNICODY TRANSMIS SERVICES |                                       |         |