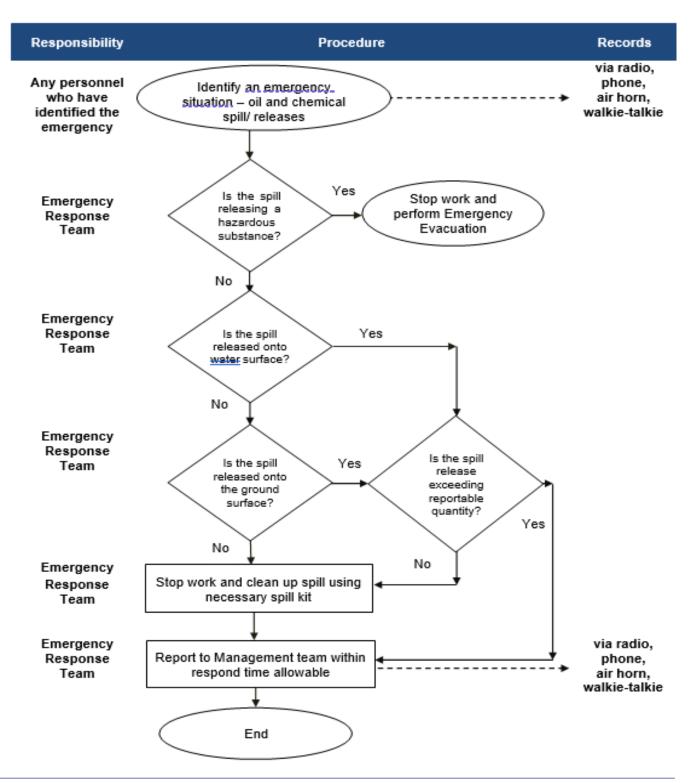

Work Flow – Oil and Chemical Spill/ Releases

2.

| Standard Emergency Response Processes |         |
|---------------------------------------|---------|
| Doc No:                               | Rev No: |
|                                       |         |
|                                       |         |