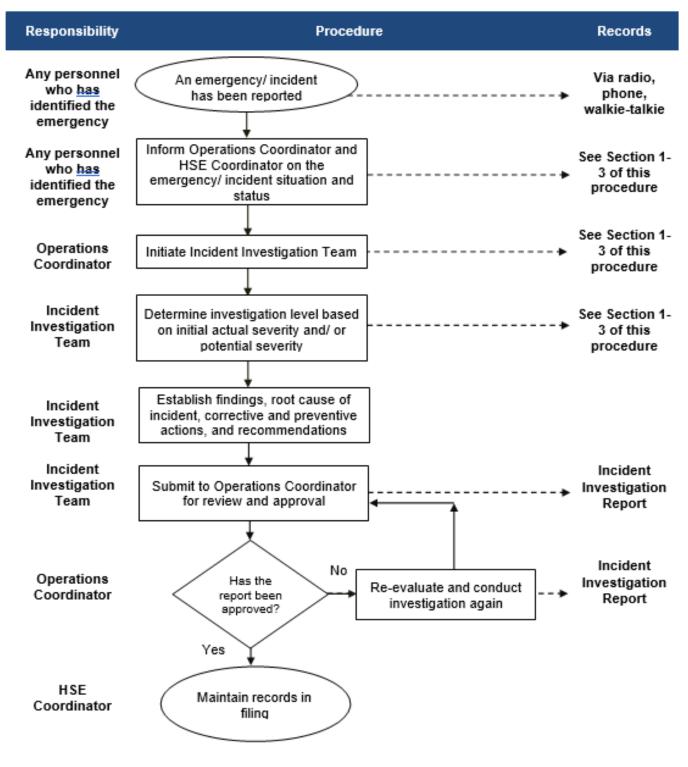

|

3. Work Flow – Fire/ Explosion



|                                                            | Standard Emergency Response Processes |         |  |
|------------------------------------------------------------|---------------------------------------|---------|--|
|                                                            | Doc No:                               | Rev No: |  |
|                                                            |                                       |         |  |
| INVIGOUR ENERGY<br>CONSULTANCY TECHNOLOGY TRANSIC SERVICES |                                       |         |  |
|                                                            |                                       |         |  |

## 4. Work Flow – Emergency/ Incident Investigation Report