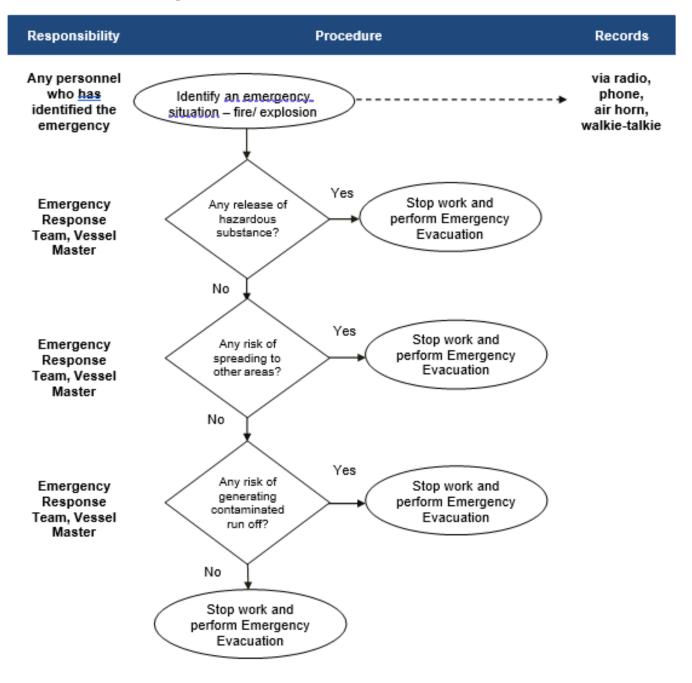

3. Work Flow – Fire/ Explosion

|                                                            | Standard Emergency Response Processes |         |  |
|------------------------------------------------------------|---------------------------------------|---------|--|
|                                                            | Doc No:                               | Rev No: |  |
|                                                            |                                       |         |  |
| INVIGOUR ENERGY<br>CONSULTANCY TECHNOLOGY TRANSIC SERVICES |                                       |         |  |
|                                                            |                                       |         |  |