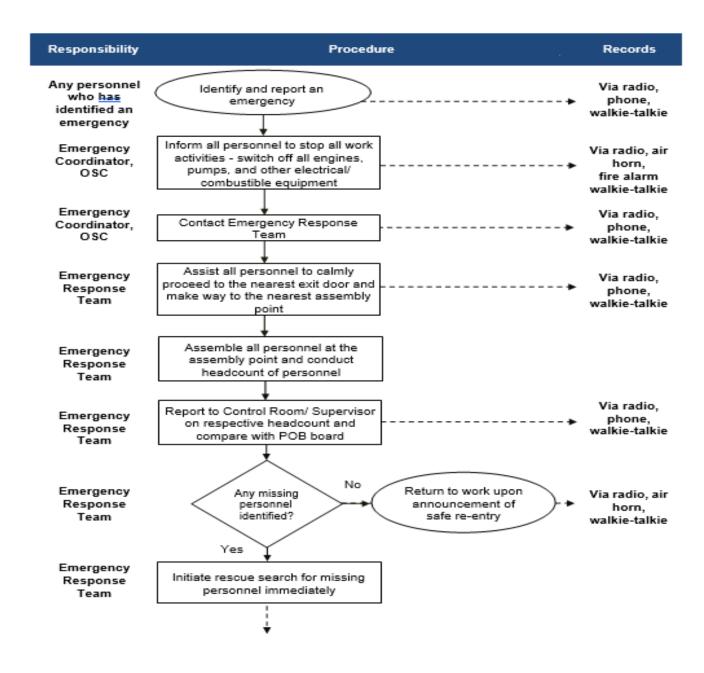

## STANDARD EMERGENCY RESPONSE PROCESSES

1. Workflow – Emergency Evacuation Procedure

|                                                             | Standard Emergency Response Processes |         |
|-------------------------------------------------------------|---------------------------------------|---------|
|                                                             | Doc No:                               | Rev No: |
|                                                             |                                       |         |
| INVIGOUR ENERGY<br>CONSULTANEY TECHNICODY TRANSMIS SERVICES |                                       |         |